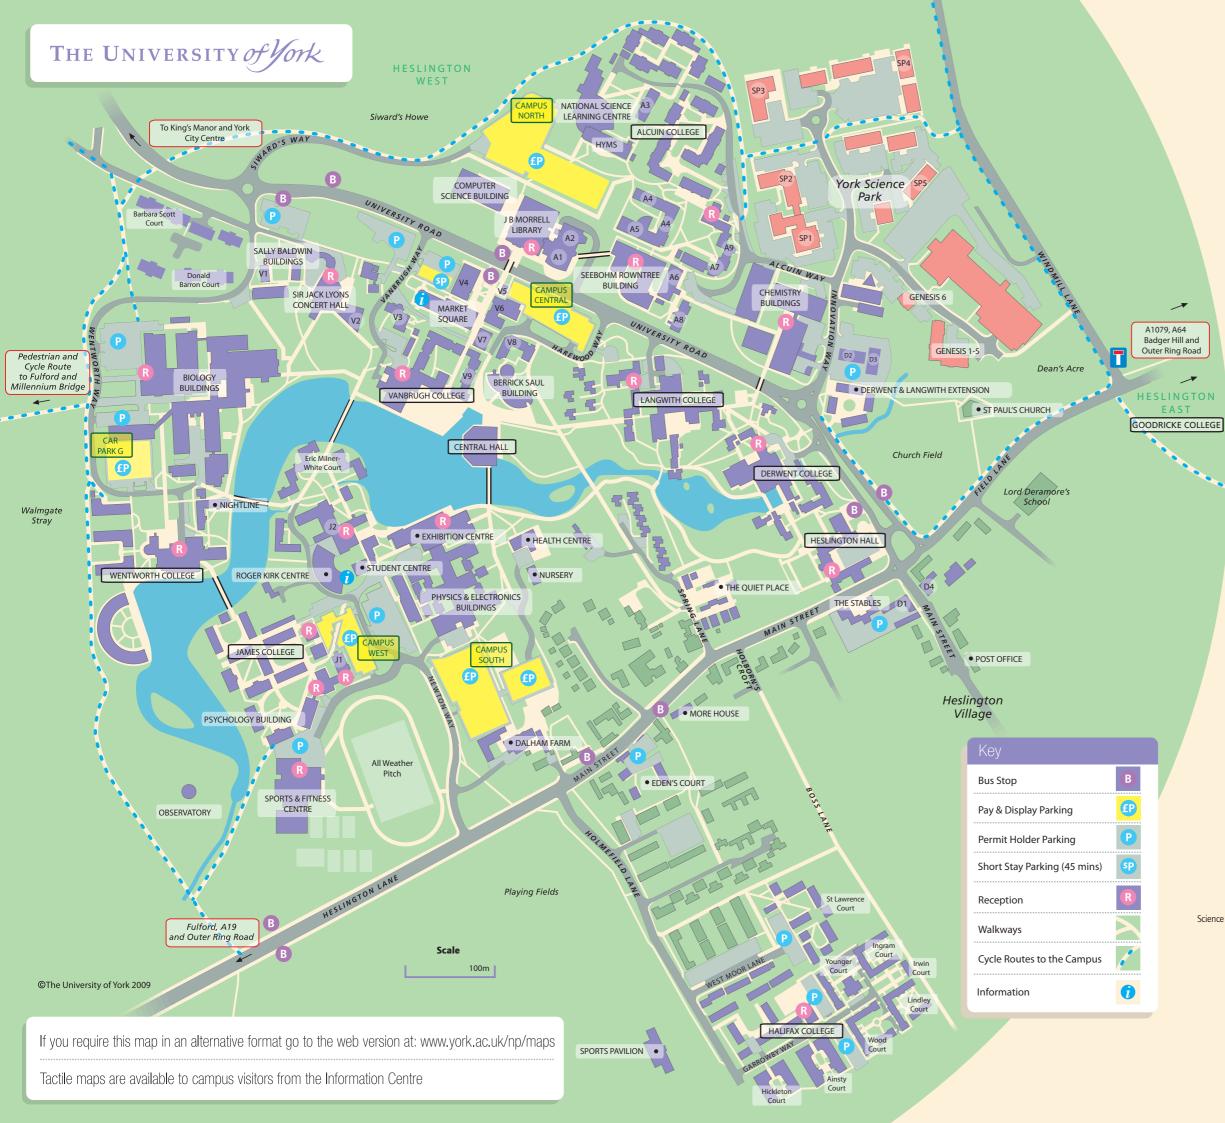

## GUIDE TO USING THE CAMPUS MAP

Main buildings eg Central Hall are marked on the map in full

Departments, offices, services and businesses are keyed according to which main building/buildings they are in or their college area eg **A5** indicates a building near Alcuin College.

|                                                |   | 🔒                                   |
|------------------------------------------------|---|-------------------------------------|
| Accommodation Office                           | • | Information Centre 🕖                |
| Alcuin A and B Block                           | ٠ | A4                                  |
| Alcuin C Block                                 | • | A8                                  |
| Alcuin East Wing                               | • | A6                                  |
| ARRC (Alcuin Research Resource Centre)         |   | A5                                  |
|                                                |   |                                     |
| Archaeology                                    | • | King's Manor                        |
| Athletic Union                                 | ٠ | Student Centre                      |
| Biocentre                                      | • | SP2                                 |
| Biology                                        | • | Biology Buildings                   |
|                                                |   |                                     |
| Borthwick Institute for Archives               | • | A2                                  |
| Campus Copy & Print Design Studio              | ٠ | 5a Main Street <b>D4</b>            |
| Campus Copy & Print                            | • | Market Square                       |
| Campus Services                                |   | Market Square                       |
|                                                |   |                                     |
| Careers Service                                |   | Careers and Counselling Building V8 |
| Cash and Fees Office                           | • | Market Square                       |
| Chaplains                                      | • | Wentworth College                   |
| Chemistry                                      |   | Chemistry Buildings                 |
|                                                |   |                                     |
| Commercial Services                            | • | Helix House SP4                     |
| Communications Office                          | • | Heslington Hall                     |
| Computer Science                               | • | Computer Science Building           |
| Computing Service                              | • | Computing Service Building V6       |
|                                                | • |                                     |
| Conference Office                              | • | Helix House SP4                     |
| Counselling Service for Students               | ٠ | Careers and Counselling Building V8 |
| Development and Alumni Relations Office        | • | Alumni House D4                     |
| Disability Services                            |   | Sally Baldwin Buildings Block B V1  |
|                                                |   |                                     |
| Dyslexia Action                                | • | SP5                                 |
| Economics and Related Studies                  | ٠ | Economics Building A7               |
| Educational Studies                            |   | Langwith College                    |
|                                                |   |                                     |
| Electronics                                    |   | Physics/Electronics Building        |
| English and Related Literature                 | ٠ | Langwith College                    |
| English Language Teaching, Centre for (CELT)   | • | V9                                  |
| Enterprise and Innovation Office               |   | Innovation Centre SP1               |
|                                                |   |                                     |
| Environment Department                         | • | Environment Building <b>V4</b>      |
| Equal Opportunities Office                     | • | Sally Baldwin Buildings Block B V1  |
| Franklin House                                 | ٠ | A3                                  |
| Graduate Schools Office                        |   | V7                                  |
| Graduate Students' Association                 |   |                                     |
|                                                | • | Wentworth College                   |
| Grimston House                                 | • | V3                                  |
| Harald Fairhair Building                       | ٠ | D2                                  |
| Health Economics, Centre for                   |   | Alcuin A Block A4                   |
|                                                |   |                                     |
| Health Sciences                                |   | Seebohm Rowntree Building           |
| Helix House                                    | ٠ | SP4                                 |
| Henry Wellcome Building                        | ٠ | J1                                  |
| History of Art                                 | • | Vanbrugh College                    |
| History                                        |   |                                     |
|                                                |   | Vanbrugh College                    |
| Home Farm                                      | • | D1                                  |
| Housing Policy, Centre for                     | ٠ | Alcuin A and B Block A4             |
| Human Resources                                | • | Heslington Hall                     |
| Humanities Research Centre                     |   | Berrick Saul Building               |
|                                                | • |                                     |
| Information Centre                             |   | Market Square 🍞                     |
| Innovation Centre                              | • | SP1                                 |
| Institute for Research in the Social Sciences  | ٠ | Alcuin A and B Block A4             |
| International Office                           |   | Heslington Hall                     |
| IT Centre                                      |   | SP3                                 |
|                                                | • |                                     |
| Language and Linguistic Science                | • | V9                                  |
| Language Teaching, Centre for                  | ٠ | V9                                  |
| Law School                                     |   | D3                                  |
|                                                |   |                                     |
| Libraries: JB Morrell/Raymond Burton           | • | A1                                  |
| Lifelong Learning, Centre for                  | • | SP5                                 |
| Management School                              | ٠ | Sally Baldwin Buildings             |
| Mathematics                                    |   | J2                                  |
|                                                |   | HYMS Building                       |
| Medical School (HYMS)                          |   |                                     |
| Medieval Studies                               | • | King's Manor                        |
| Music                                          | ٠ | Music Buildings V2                  |
| Music Box Office                               |   | Sir Jack Lyons Concert Hall         |
| Norwegian Study Centre                         |   | Harald Fairhair Building <b>D2</b>  |
|                                                | • | a a a a a g                         |
| Philosophy                                     | • | Derwent College                     |
| Physics                                        | ٠ | Physics/Electronics Building        |
| Politics                                       |   | Derwent College                     |
|                                                |   |                                     |
| Postgraduate Admissions Office                 | • | V7                                  |
| Psychology                                     | • | Psychology Building                 |
| Sally Baldwin Buildings Block B                | ٠ | VI                                  |
| Education/Chemical Industries Education Centre |   | A9                                  |
|                                                |   |                                     |
| Security Centre                                |   | V5                                  |
| Shops                                          | • | Market Square                       |
| Social Policy and Social Work                  | ٠ | Seebohm Rowntree Building           |
| Social Policy Research Unit                    |   | Alcuin A and B Block <b>A4</b>      |
|                                                |   |                                     |
| Sociology                                      | • | Wentworth College                   |
| Stockholm Environment Institute (SEI)          | • | Grimston House V3                   |
| Student Administration Building                | ٠ | V7                                  |
| Student Support Office                         |   | Sally Baldwin Building Block B V1   |
| Students' Union                                |   | Student Centre                      |
|                                                |   |                                     |
| Theatre, Film and Television                   | • | Genesis 6 York Science Park         |
| Undergraduate Admissions Office                | • | Heslington Hall                     |
| Undergraduate Office                           | ٠ | Student Administration Building V7  |
| Vanbrugh C Block                               |   | V9                                  |
| Women's Studies, Centre for                    | • | Grimston House <b>V3</b>            |
|                                                |   |                                     |

- York JEOL Nanocentre Helix House SP4
- York Neuroimaging Centre BioCentre SP2